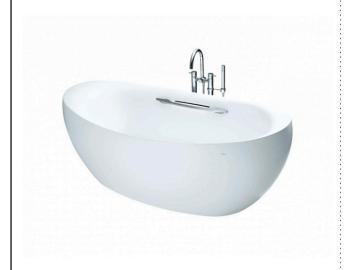

# TOTO Bathtub

GALALATO FREE STANDING BATHTUB

#### **FEATURES**

- Luxuriously deep bathing well
- Reinforced Marble material
- Isinglass coating, creating various shine of Pearl lustre effect
- Slip-resistant surface
- Handgrips on 1 side, considerate and delicate

### **PARTS DESCRIPTION**

• PJY1814HPWE#GW :Freestanding Bathtub

with Hand Grip, Waste Fitting Included

• PJY1814HPWE#MW :Freestanding Bathtub

with Hand Grip,

Waste Fitting Included