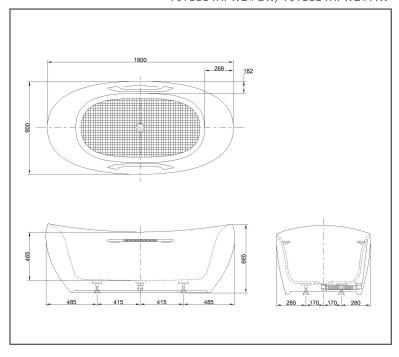

#### **SPECIFICATIONS**

Material : Reinforced Marble

Actual Capacity : 375LWaste Fitting : Included

• Size : 1800W x 900D x 666H mm